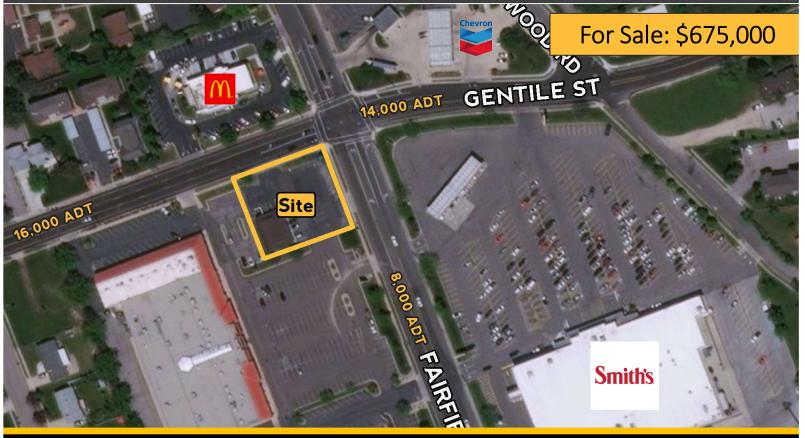

# COMMERCIAL SITE AVAILABLE

10 S FAIRFIELD ROAD, LAYTON, UTAH 84041

#### 10 S Fairfield Road Layton, Utah 84041

#### **Property information**

- Building size: 2,106 SF
- Land area: 0.52 Acres
- Zoning: Commercial (CP-2)
- Parcel Number: 11-003-0106
- Can modify or raze existing building
- Prime retail location
- Hard corner
- Signalized intersection