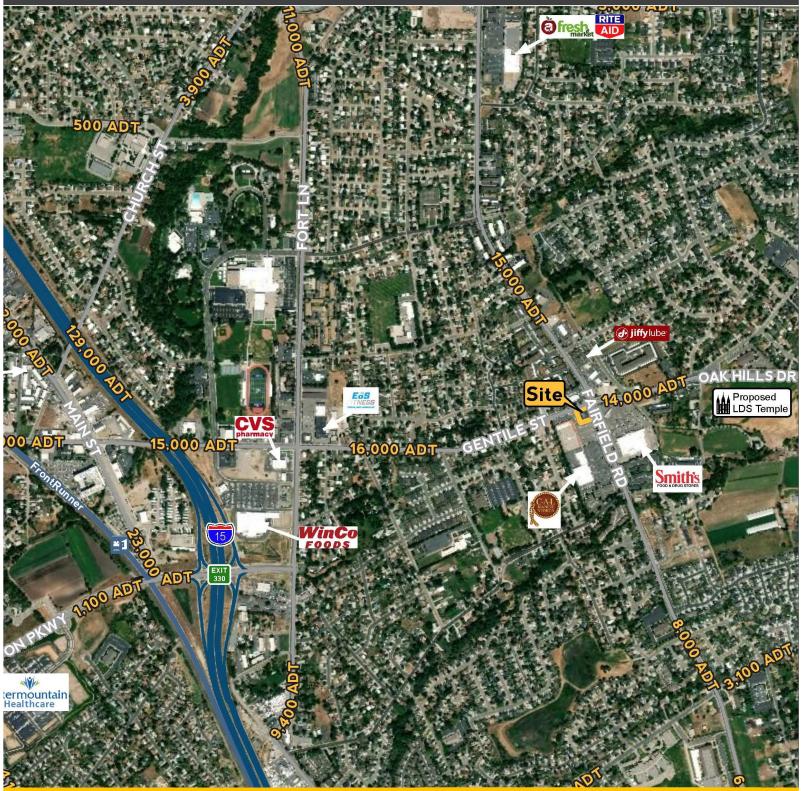

## COMMERCIAL SITE AVAILABLE

10 S FAIRFIELD ROAD, LAYTON, UTAH 84041

#### 10 S Fairfield Road Layton, Utah 84041