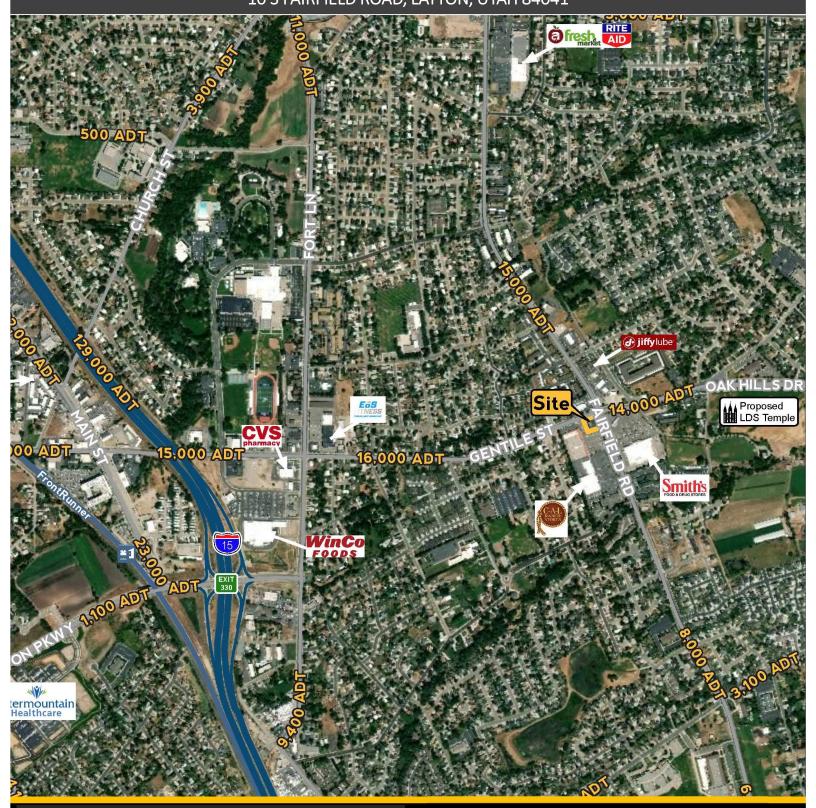

### RETAIL SPACE AVAILABLE 10 S FAIRFIELD ROAD, LAYTON, UTAH 84041

| DEMOGRAPHICS       | 1 Mile   | 3 Miles  | 5 Miles  |
|--------------------|----------|----------|----------|
| 2019 Population    |          |          |          |
| Total Population   | 83,810   | 148,861  | 351,615  |
| Total Households   | 26,411   | 45,150   | 109,178  |
| Median HH Income   | \$77,104 | \$78,049 | \$77,015 |
| Median Age         | 31.5     | 30.4     | 31.0     |
| 2018 Employment    |          |          |          |
| Total # Employees  | 2,769    | 27,110   | 39,637   |
| Total # Businesses | 257      | 2,476    | 3,859    |
|                    |          |          |          |