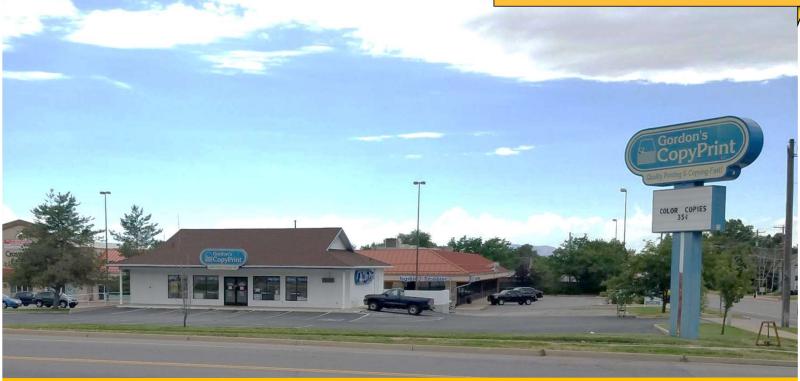

### RETAIL SPACE AVAILABLE 10 S FAIRFIELD ROAD, LAYTON, UTAH 84041

### 10 S Fairfield Road Layton, Utah 84041

#### **Property information**

- Building size: 2,106 SF
- Land area: 0.52 Acres
- Zoning: Commercial (CP-2)
- Parcel Number: 11-003-0106
- Build to suit available
- Prime retail location
- Hard corner
- Signalized intersection