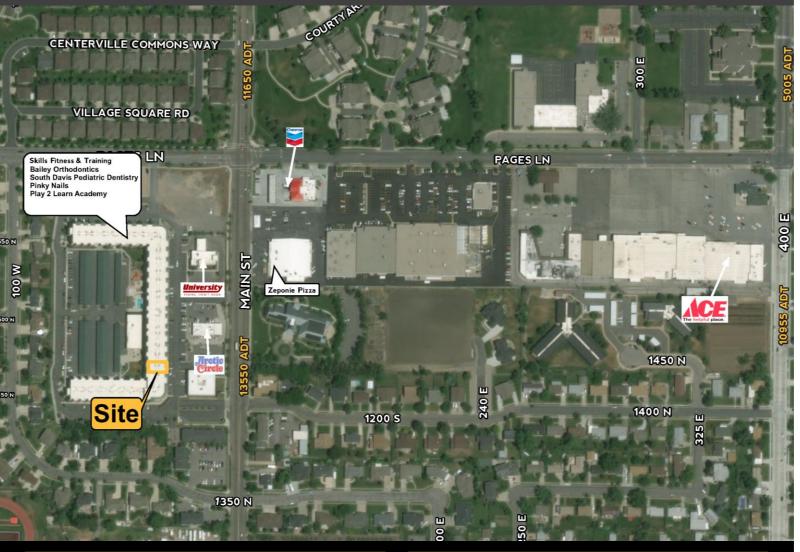

#### **Property information**

- Suite Area: 2,253 SF
- Lease Rate: \$10 PSF NNN
- Ground level retail suite of Village on Main Apartments
- Pylon sign on Main Street
- Unfinished grey shell
- Tenant improvements available