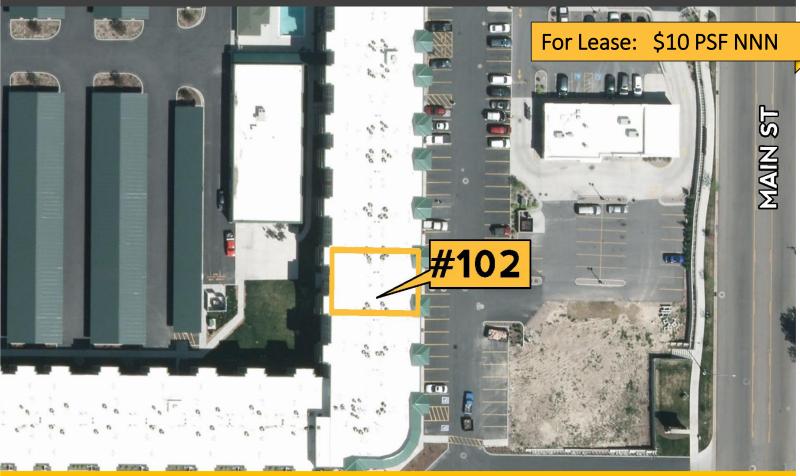

## VILLAGE ON MAIN SUITE 102

#### **Property information**

- Suite Area: 2,253 SF
- Lease Rate: \$10 PSF NNN
- Ground level retail suite of Village on Main Apartments
- Pylon sign on Main Street
- Unfinished grey shell
- Tenant improvements available