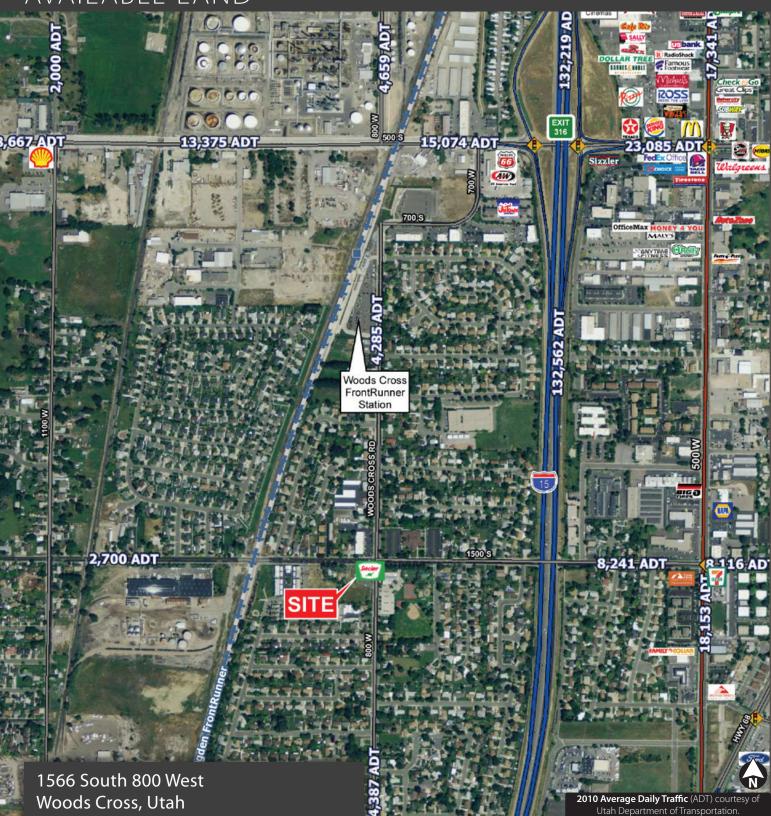

## 1566 South 800 West Woods Cross, Utah

## property information

- Land Size: Approx. 0.87 acre
- Price: \$12.00 PSF (\$455,000)
- Zoning: Commercial (C-1)
- Close to Woods Cross Front Runner station
- Ideal for financial institutions, retail and office users