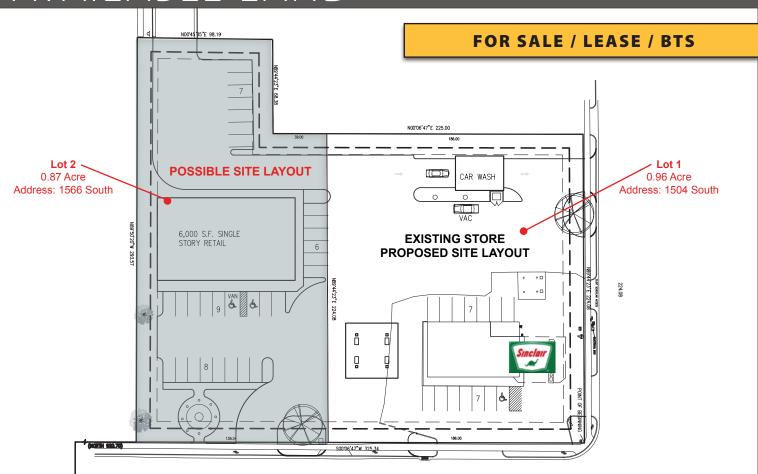

## property information

- Land Size: Approx. 0.87 acre
- Price: \$12.00 PSF (\$455,000)
- Zoning: Commercial (C-1)
- Close to Woods Cross Front Runner station
- Ideal for financial institutions, retail and office users