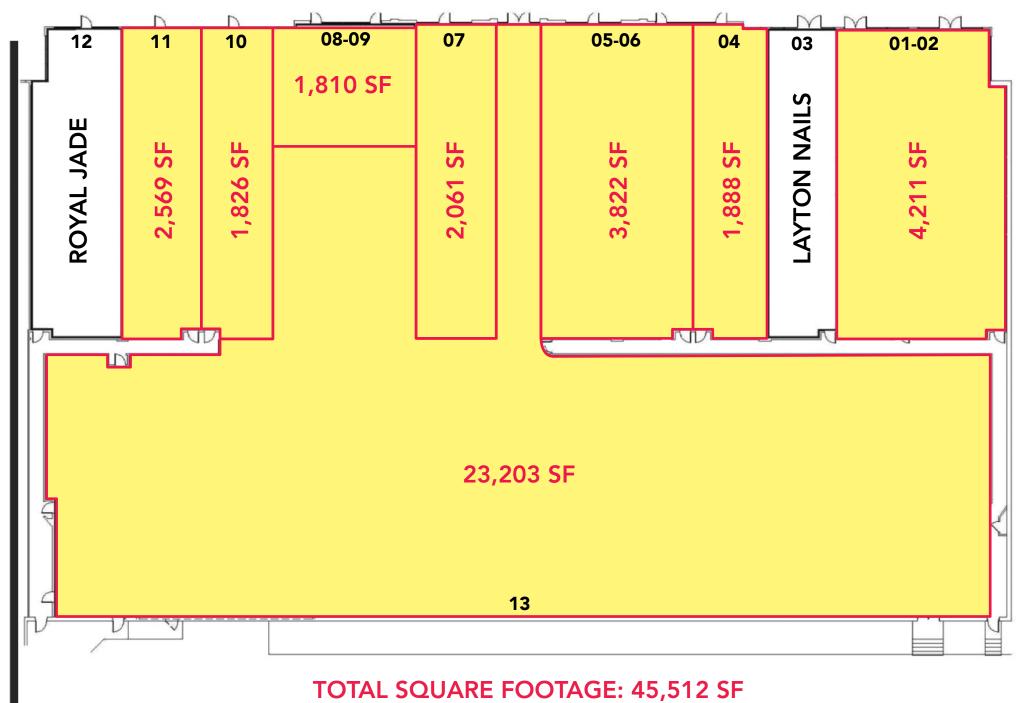

# 70 SOUTH FAIRFIELD ROAD • LAYTON • UTAH • 84041

| SUITE                    | TENANT       | SF     | LEASE<br>RATE |  |
|--------------------------|--------------|--------|---------------|--|
| 01-02                    | AVAILABLE    | 4,211  | \$12.00       |  |
| 03                       | Layton Nails | 1,814  | Leased        |  |
| 04                       | AVAILABLE    | 1,888  | \$14.00       |  |
| 05-06                    | AVAILABLE    | 3,822  | \$12.00       |  |
| 07                       | AVAILABLE    | 2,061  | \$14.00       |  |
| 08-09                    | AVAILABLE    | 1,810  | \$15.00       |  |
| 10                       | AVAILABLE    | 1,826  | \$14.00       |  |
| 11                       | AVAILABLE    | 2,569  | \$14.00       |  |
| 12                       | Royal Jade   | 2,308  | Leased        |  |
| 13                       | AVAILABLE    | 23,203 | \$8.00        |  |
| PROJECTED GSI: \$497,048 |              |        |               |  |